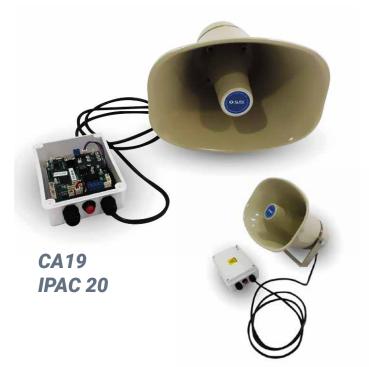

It is combined with our Paging PCBs and the latest CA20A4 PCB that can drive up to 4 speakers / horns simultaneously.

- Main features:
- The entire construction of the horn speaker series has the maximum protection grade, IP66.
- The 2-pole connection cable (flexible cable line) is LED through a waterproof PG screw joint.
- The 6-step impedance can be changed with a screwdriver on the back of the unit.