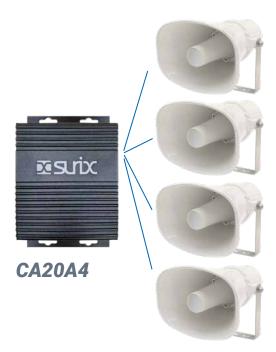

It is combined with our Paging PCBs and the latest CA20A4 PCB that can drive up to 4 speakers / horns simultaneously.

- Main features:
- The entire construction of the horn speaker series has the maximum protection grade, IP66.
- The 2-pole connection cable (flexible cable line) is LED through a waterproof PG screw joint.
- The 6-step impedance can be changed with a screwdriver on the back of the unit.