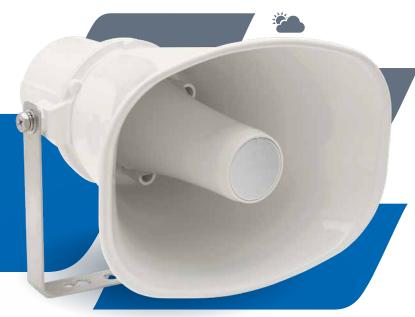

## **IP Speaker** Feactures

These outdoor horn speakers provide great performance in even the harshest environments.

The straight, ultra-high-power speakers deliver highly articulated sound in noisy areas or large gatherings of people.

It is combined with our Paging PCBs and the latest CA20A4 PCB that can drive up to 4 speakers / horns simultaneously.

- Main features:
- The entire construction of the horn speaker series has the maximum protection grade, IP66.
- The 2-pole connection cable (flexible cable line) is LED through a waterproof PG screw joint.
- The 6-step impedance can be changed with a screwdriver on the back of the unit.